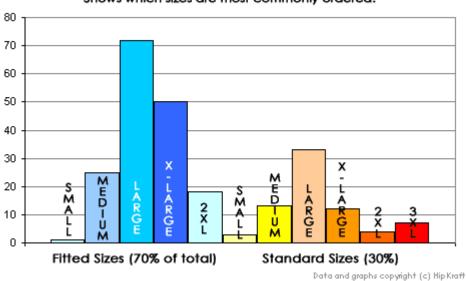

### Popular Sizes, Colors and Styles

This section gives you some insight into what styles, colors and sizes are most popular with our customers.

- Black shirts account for approximately 80% of all shirts sold;
- Fitted sizes account for 70%, Standard sizes 30%;
- T-shirt is the most popular style, followed closely by v-neck;
- In Spring/Summer, boy-beater tanks make up 25% of sales; in Fall/Winter, long sleeves make up 20% of sales;

#### 1. Popular Size Breakdown

Shows which sizes are most commonly ordered.